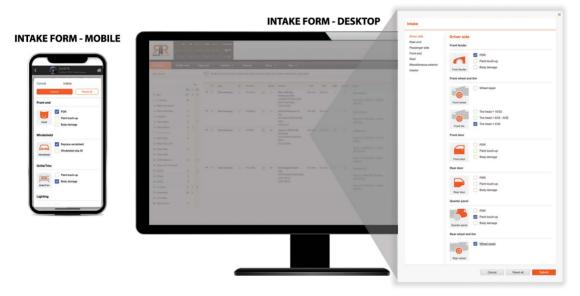

### **INTAKE FORM**

#### **INTAKE FORM**

The Intake Form allows you to quickly add a new vehicle to your Rapid Recon system via mobile or desktop. The form is completely customizable and allows you to map Work Items and check on items specific to your cosmetic reconditioning processes. This form allows the dealer to identify the most efficient and correct reconditioning path.