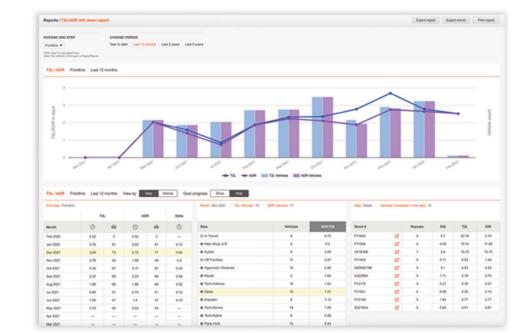

- G Vehicle Information Summary
- H Days-in-Step
- Days-in-Recon
- Days-in-DMS
- K Open Recall Count
- L Notes

### **DETAILS VIEW**

#### **DETAILS VIEW**

The Details view page provides daily users with quick access to the full vehicle details including Work Items summary information as they go through their workflow.

|                         |             | 2.8  | 2.6       | \$1,0                                 |                        |                    |                 |                         |              |                |                   | _       |                 | -     | _             | _       | _        | _          |                       |             |
|-------------------------|-------------|------|-----------|---------------------------------------|------------------------|--------------------|-----------------|-------------------------|--------------|----------------|-------------------|---------|-----------------|-------|---------------|---------|----------|------------|-----------------------|-------------|
| Overview D              | etails view | -    | Approvals | Forms                                 | 1                      | ∕endors ∨          | Reports         | Inte                    | grations 🗸   | Setup          | ∨ Help            | · ~     | Admin 🗸         | ÷.    |               |         |          | c          | ຊ <b>ຍ</b> ຸ          | ah ⊕        |
| Details view            |             |      | ÷0;-      | Enable the intake                     | form to capture        | and create cosmeti | c work items    | during walkarou         | nds. learn m | ore            |                   |         |                 |       |               |         |          |            |                       | Add vehicle |
|                         |             | DIS  |           |                                       |                        |                    |                 |                         |              |                |                   |         |                 |       |               |         |          |            |                       | _           |
|                         | 0           |      | Main      | Shop 2                                |                        |                    |                 |                         |              |                |                   |         |                 |       |               |         |          | Q Search   | this list of vehicles |             |
| 0. ALL                  | 197         | 4 14 | *         | Stock#                                | VIN                    |                    |                 | Vehicle                 |              |                |                   | Recalls | Media           | 0     | 0             | 0       | 0        | DIS        | DIR                   | DMS         |
| 1. In Transit           | 20          |      |           | P12372                                | 🕑 WB                   | XHU7C36J3H43323    |                 | BMW X1 sD               |              |                |                   | 0       | 9/9             | 0     | 8             | 0       | 0        | 23h 24m    | 1d 1h                 | 5           |
| 2. Ready for Recon      |             |      |           |                                       |                        |                    |                 |                         |              | llic, ODO 2014 | 9                 |         |                 |       |               |         |          |            |                       |             |
| 3. Recon Manager        | 7           |      |           | X22538A                               | 🕑 5UX                  | TS3C56K0Z08972     |                 | BMW X3 M4<br>Sunstone M |              | 27344          |                   | 0       | 10/19           | 0     | 11            | 1       | 0        | 1d 1h      | 3d 16h                | 4           |
| 4. Dispatch             | 11          |      | _         | _                                     | _                      |                    | _               |                         |              |                |                   |         |                 | -     | _             | _       | _        | _          |                       |             |
| 5. Tech-Kathie          | 2           | 1    |           | Main Shor                             | x22                    | 538A BMW X         | MADI 2010       | Sunetone M              | latallic OD  | 27344          | 6                 |         |                 |       |               |         |          | F          |                       | Hide info   |
| 6. Tech-Dennis          | 4           | 1    |           | • muni onoș                           | ALL ALL                |                    |                 | , ounstone m            | iotumo, opi  |                |                   |         |                 |       |               |         |          |            |                       |             |
| 7. Tech-Anthony         | 4           |      | 1         | AN ARTICLE CALLER IN                  | Searchelinks and place |                    | X22538A         |                         |              |                | Sunstone Metallic |         | In DMS          |       |               |         |          | her 1 —    |                       | - 18        |
| 8. Main Shop            | 2           |      |           | -                                     |                        | -                  | 5UXTS3C5        | 6K0Z08972               |              |                | 27344             |         | DMS Status      |       |               |         |          | her 2 —    |                       | _ 1.8       |
| 9. Main Shop JLR        |             |      |           | 10000                                 | 2 ad                   | Recon step         |                 |                         |              |                | \$52365.00        |         | First import    |       |               |         |          |            | whead BMW             | - 18        |
| 10. Parts P&A           | 2           |      |           | SA                                    | 19                     | Year               |                 |                         |              |                | 8-Speed Automatic | 3       |                 |       | , 5 days ago  | 9       |          | her 4 —    |                       |             |
| 11. Parts Hold          |             |      |           |                                       |                        | Make               | BMW             |                         |              | Engine         |                   |         | New/used        |       |               |         |          | her 5 —    |                       | _ 1.8       |
| 12. UCM Approval        | 2           | 2    | (S        | rrowneadBMW.com<br>See more images in | the images pane        | i) Model           | X3 M40i         |                         |              | Package        |                   |         |                 |       | sticker assig | Ined    | 0        | her 6 —    |                       | - 18        |
| 13. Approved / Declined |             |      |           |                                       |                        | Trim               |                 |                         |              |                | 1d 1h             |         | Business unit 1 | MP201 | 42            |         |          |            |                       |             |
| 14. Sublet              | 5           |      |           | -                                     |                        | Body               | 4D Sport Ut     | iity                    |              | DIR            | 3d 16h            |         |                 |       |               |         |          |            |                       |             |
| 15. Recall              | 3           |      |           | B                                     |                        |                    |                 |                         |              |                |                   |         |                 | _     | _             | _       | _        |            |                       |             |
| 16. Detail              | 5           |      | W         | lork items 1                          | 2 Total \$3            | 220.00             |                 |                         |              |                |                   |         |                 |       |               |         | Intake   | 1          | + 0                   | Hide info   |
| 17. Frontline           |             | 1 9  | -         | Select all                            | Change stat            | Dhose C            | iak hara ta Git | er by phase             |              |                |                   | D       |                 |       |               |         |          |            |                       | ged media   |
| 18. Wholesale           | 56          | 2    |           | Select all                            | change stat            | Filabe C           | AN HEIE IS TH   | or of builder.          |              |                |                   | -       |                 |       |               |         |          |            | riud tagi             | you middlid |
| 19. Lost Keys           |             |      |           | Certified I                           | nspection              | Mechanical         |                 |                         |              |                |                   |         |                 |       |               |         |          |            |                       |             |
| 20. Off Frontline       | 3           |      |           |                                       |                        | Additional info    | mation          |                         |              |                |                   |         |                 |       |               | Parts p | ice Labo | units Labo | er price Total        |             |
|                         |             |      | al al     | Approved                              | •                      |                    |                 |                         |              |                |                   |         |                 |       |               | \$112   |          |            | 340.00 \$1465         | .00 C       |
|                         |             |      |           | Anthony Greenh<br>01:50pm             | algh - 1/29/22 -       |                    |                 |                         |              |                |                   |         |                 |       |               |         |          |            |                       |             |
|                         |             |      | 1         |                                       |                        | DVP online de      | scription Lea   | m more                  |              |                |                   |         |                 |       |               |         |          |            |                       |             |
|                         |             |      |           |                                       |                        |                    |                 |                         |              |                |                   |         |                 |       | 8             |         |          |            |                       |             |

- A Vehicle Details
- **B** Work Items Suite (Includes Vendor Advantage)
- C Media Suite: Video, Image and PDF
- D Vehicle Timeline
- E Vendor-Specific Messages
- F Appraisal Information integrated from IMS
- G Location Services, QR Scanning and/or MDD Integration