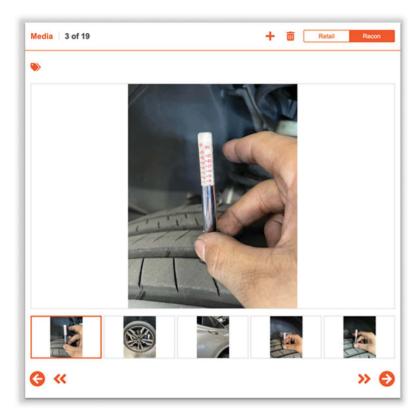

#### MEDIA

Present the 'whole picture' visually by uploading media. Supported file types include PNG, JPEG, PDF and MP4.