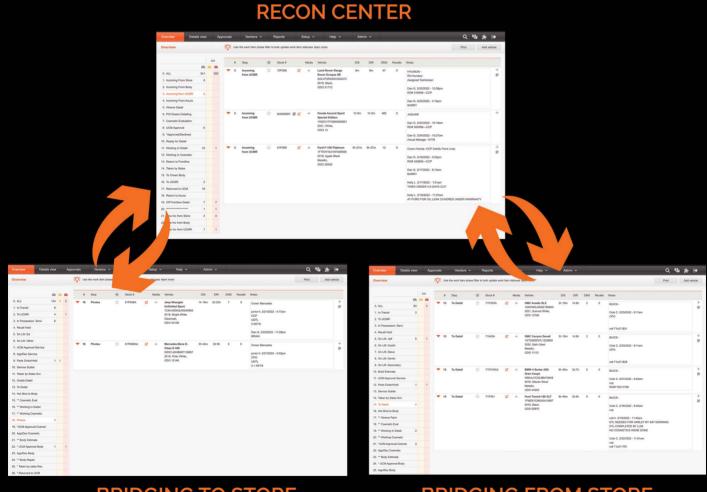

#### **OVERVIEW**

The Overview page is one of the most important pages in Rapid Recon. It gives you a top-down view of your recon process and allows you to manage the vehicles in all steps.

#### **DETAILS VIEW**

The Details view page provides daily users with quick access to the full vehicle details including Work Item summary information as they go through their workflow. The view includes: