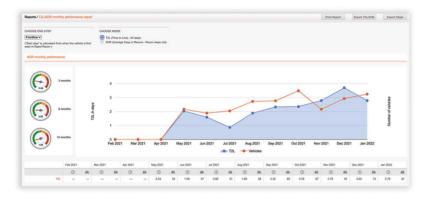

- G Vehicle Information Summary
- H Days-in-Step
- Days-in-Recon
- Days-in-DMS
- K Open Recall Count
- L Notes

### **DETAILS VIEW**

#### **DETAILS VIEW**

The Details view page provides daily users with quick access to the full vehicle details including Work Items summary information as they go through their workflow.

|                         |             | 2.8  | 2.6       | \$1,0                                 |                        |                    |                 |                         |              |                |                   | _       |                 | -     | _             | _       | _        | _          |                       |             |
|-------------------------|-------------|------|-----------|---------------------------------------|------------------------|--------------------|-----------------|-------------------------|--------------|----------------|-------------------|---------|-----------------|-------|---------------|---------|----------|------------|-----------------------|-------------|
| Overview D              | etails view | -    | Approvals | Forms                                 | 1                      | ∕endors ∨          | Reports         | Inte                    | grations 🗸   | Setup          | ∨ Help            | · ~     | Admin 🗸         | ÷.    |               |         |          | c          | ຊ <b>ຍ</b> ຸ          | ah ⊕        |
| Details view            |             |      | ÷0;-      | Enable the intake                     | form to capture        | and create cosmeti | c work items    | during walkarou         | nds. learn m | ore            |                   |         |                 |       |               |         |          |            |                       | Add vehicle |
|                         |             | DIS  |           |                                       |                        |                    |                 |                         |              |                |                   |         |                 |       |               |         |          |            |                       | _           |
|                         | 0           |      | Main      | Shop 2                                |                        |                    |                 |                         |              |                |                   |         |                 |       |               |         |          | Q Search   | this list of vehicles |             |
| 0. ALL                  | 197         | 4 14 | *         | Stock#                                | VIN                    |                    |                 | Vehicle                 |              |                |                   | Recalls | Media           | 0     | 0             | 0       | 0        | DIS        | DIR                   | DMS         |
| 1. In Transit           | 20          |      |           | P12372                                | 🕑 WB                   | XHU7C36J3H43323    |                 | BMW X1 sD               |              |                |                   | 0       | 9/9             | 0     | 8             | 0       | 0        | 23h 24m    | 1d 1h                 | 5           |
| 2. Ready for Recon      |             |      |           |                                       |                        |                    |                 |                         |              | llic, ODO 2014 | 9                 |         |                 |       |               |         |          |            |                       |             |
| 3. Recon Manager        | 7           |      |           | X22538A                               | 🕑 5UX                  | TS3C56K0Z08972     |                 | BMW X3 M4<br>Sunstone M |              | 27344          |                   | 0       | 10/19           | 0     | 11            | 1       | 0        | 1d 1h      | 3d 16h                | 4           |
| 4. Dispatch             | 11          |      | _         | _                                     | _                      |                    | _               |                         |              |                |                   |         |                 | -     | _             | _       | _        | _          |                       |             |
| 5. Tech-Kathie          | 2           | 1    |           | Main Shor                             | x22                    | 538A BMW X         | MADI 2010       | Sunetone M              | latallic OD  | 27344          | 6                 |         |                 |       |               |         |          | F          |                       | Hide info   |
| 6. Tech-Dennis          | 4           | 1    |           | • muni onoș                           | ALL ALL                |                    |                 | , ounstone m            | iotumo, opi  |                |                   |         |                 |       |               |         |          |            |                       |             |
| 7. Tech-Anthony         | 4           |      | 1         | AN ARTICLE CALLER IN                  | Searchelinks and place |                    | X22538A         |                         |              |                | Sunstone Metallic |         | In DMS          |       |               |         |          | her 1 —    |                       | - 18        |
| 8. Main Shop            | 2           |      |           | -                                     |                        | -                  | 5UXTS3C5        | 6K0Z08972               |              |                | 27344             |         | DMS Status      |       |               |         |          | her 2 —    |                       | _ 1.8       |
| 9. Main Shop JLR        |             |      |           | 10000                                 | 2 ad                   | Recon step         |                 |                         |              |                | \$52365.00        |         | First import    |       |               |         |          |            | whead BMW             | - 18        |
| 10. Parts P&A           | 2           |      |           | SA                                    | 19                     | Year               |                 |                         |              |                | 8-Speed Automatic | 3       |                 |       | , 5 days ago  | 9       |          | her 4 —    |                       |             |
| 11. Parts Hold          |             |      |           |                                       |                        | Make               | BMW             |                         |              | Engine         |                   |         | New/used        |       |               |         |          | her 5 —    |                       | _ 1.8       |
| 12. UCM Approval        | 2           | 2    | (S        | rrowneadBMW.com<br>See more images in | the images pane        | i) Model           | X3 M40i         |                         |              | Package        |                   |         |                 |       | sticker assig | Ined    | 0        | her 6 —    |                       | - 18        |
| 13. Approved / Declined |             |      |           |                                       |                        | Trim               |                 |                         |              |                | 1d 1h             |         | Business unit 1 | MP201 | 42            |         |          |            |                       |             |
| 14. Sublet              | 5           |      |           | -                                     |                        | Body               | 4D Sport Ut     | iity                    |              | DIR            | 3d 16h            |         |                 |       |               |         |          |            |                       |             |
| 15. Recall              | 3           |      |           | B                                     |                        |                    |                 |                         |              |                |                   |         |                 | _     | _             | _       | _        |            |                       |             |
| 16. Detail              | 5           |      | W         | lork items 1                          | 2 Total \$3            | 220.00             |                 |                         |              |                |                   |         |                 |       |               |         | Intake   | 1          | + 0                   | Hide info   |
| 17. Frontline           |             | 1 9  | -         | Select all                            | Change stat            | Dhose C            | iak hara ta Git | er by phase             |              |                |                   | D       |                 |       |               |         |          |            |                       | ged media   |
| 18. Wholesale           | 56          | 2    |           | Select all                            | change stat            | Filabe C           | AN HEIE IS TH   | or of builder.          |              |                |                   | -       |                 |       |               |         |          |            | riud tagi             | you middlid |
| 19. Lost Keys           |             |      |           | Certified I                           | nspection              | Mechanical         |                 |                         |              |                |                   |         |                 |       |               |         |          |            |                       |             |
| 20. Off Frontline       | 3           |      |           |                                       |                        | Additional info    | mation          |                         |              |                |                   |         |                 |       |               | Parts p | ice Labo | units Labo | er price Total        |             |
|                         |             |      | al al     | Approved                              | •                      |                    |                 |                         |              |                |                   |         |                 |       |               | \$112   |          |            | 340.00 \$1465         | .00 C       |
|                         |             |      |           | Anthony Greenh<br>01:50pm             | algh - 1/29/22 -       |                    |                 |                         |              |                |                   |         |                 |       |               |         |          |            |                       |             |
|                         |             |      | 1         |                                       |                        | DVP online de      | scription Lea   | m more                  |              |                |                   |         |                 |       |               |         |          |            |                       |             |
|                         |             |      |           |                                       |                        |                    |                 |                         |              |                |                   |         |                 |       | 8             |         |          |            |                       |             |

- A Vehicle Details
- **B** Work Items Suite (Includes Vendor Advantage)
- C Media Suite: Video, Image and PDF
- D Vehicle Timeline
- E Vendor-Specific Messages
- F Appraisal Information integrated from IMS
- G Location Services, QR Scanning and/or MDD Integration