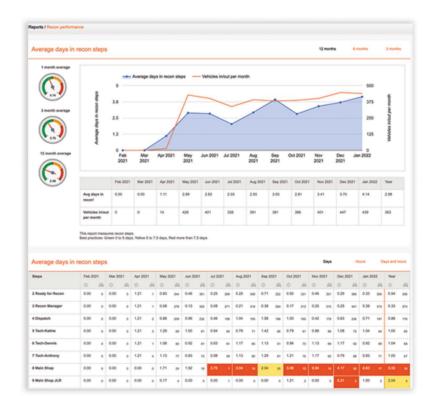

- G Vehicle Information Summary
- H Days-in-Step
- Days-in-Recon
- Days-in-DMS
- K Open Recall Count
- L Notes

### **DETAILS VIEW**

#### **DETAILS VIEW**

The Details view page provides daily users with quick access to the full vehicle details including Work Items summary information as they go through their workflow.

|                         |             | 2.8  | 2.6       | \$1,0                                 |                        |                    |                 |                         |              |                |                   | _       |                 | -     | _             | _       | _        | _          |                       |             |
|-------------------------|-------------|------|-----------|---------------------------------------|------------------------|--------------------|-----------------|-------------------------|--------------|----------------|-------------------|---------|-----------------|-------|---------------|---------|----------|------------|-----------------------|-------------|
| Overview D              | etails view | -    | Approvals | Forms                                 | 1                      | ∕endors ∨          | Reports         | Inte                    | grations 🗸   | Setup          | ∨ Help            | · ~     | Admin 🗸         | ÷.    |               |         |          | c          | ຊ <b>ຍ</b> ຸ          | ah ⊕        |
| Details view            |             |      | ÷0;-      | Enable the intake                     | form to capture        | and create cosmeti | c work items    | during walkarou         | nds. learn m | ore            |                   |         |                 |       |               |         |          |            |                       | Add vehicle |
|                         |             | DIS  |           |                                       |                        |                    |                 |                         |              |                |                   |         |                 |       |               |         |          |            |                       | _           |
|                         | 0           |      | Main      | Shop 2                                |                        |                    |                 |                         |              |                |                   |         |                 |       |               |         |          | Q Search   | this list of vehicles |             |
| 0. ALL                  | 197         | 4 14 | *         | Stock#                                | VIN                    |                    |                 | Vehicle                 |              |                |                   | Recalls | Media           | 0     | 0             | 0       | 0        | DIS        | DIR                   | DMS         |
| 1. In Transit           | 20          |      |           | P12372                                | 🕑 WB                   | XHU7C36J3H43323    |                 | BMW X1 sD               |              |                |                   | 0       | 9/9             | 0     | 8             | 0       | 0        | 23h 24m    | 1d 1h                 | 5           |
| 2. Ready for Recon      |             |      |           |                                       |                        |                    |                 |                         |              | llic, ODO 2014 | 9                 |         |                 |       |               |         |          |            |                       |             |
| 3. Recon Manager        | 7           |      |           | X22538A                               | 🕑 5UX                  | TS3C56K0Z08972     |                 | BMW X3 M4<br>Sunstone M |              | 27344          |                   | 0       | 10/19           | 0     | 11            | 1       | 0        | 1d 1h      | 3d 16h                | 4           |
| 4. Dispatch             | 11          |      | _         | _                                     | _                      |                    | _               |                         |              |                |                   |         |                 | -     | _             | _       | _        | _          |                       |             |
| 5. Tech-Kathie          | 2           | 1    |           | Main Shor                             | x22                    | 538A BMW X         | MADI 2010       | Sunetone M              | latallic OD  | 27344          | 6                 |         |                 |       |               |         |          | F          |                       | Hide info   |
| 6. Tech-Dennis          | 4           | 1    |           | • muni onoș                           | ALL ALL                |                    |                 | , ounstone m            | iotumo, opi  |                |                   |         |                 |       |               |         |          |            |                       |             |
| 7. Tech-Anthony         | 4           |      | 1         | AN ARTICLE CALLER IN                  | Searchelinks and place |                    | X22538A         |                         |              |                | Sunstone Metallic |         | In DMS          |       |               |         |          | her 1 —    |                       | - 18        |
| 8. Main Shop            | 2           |      |           | -                                     |                        | -                  | 5UXTS3C5        | 6K0Z08972               |              |                | 27344             |         | DMS Status      |       |               |         |          | her 2 —    |                       | _ 1.8       |
| 9. Main Shop JLR        |             |      |           | 10000                                 | 2 ad                   | Recon step         |                 |                         |              |                | \$52365.00        |         | First import    |       |               |         |          |            | whead BMW             | - 18        |
| 10. Parts P&A           | 2           |      |           | SA                                    | 19                     | Year               |                 |                         |              |                | 8-Speed Automatic | 3       |                 |       | , 5 days ago  | 9       |          | her 4 —    |                       |             |
| 11. Parts Hold          |             |      |           |                                       |                        | Make               | BMW             |                         |              | Engine         |                   |         | New/used        |       |               |         |          | her 5 —    |                       | _ 1.8       |
| 12. UCM Approval        | 2           | 2    | (S        | rrowneadBMW.com<br>See more images in | the images pane        | i) Model           | X3 M40i         |                         |              | Package        |                   |         |                 |       | sticker assig | Ined    | 0        | her 6 —    |                       | - 18        |
| 13. Approved / Declined |             |      |           |                                       |                        | Trim               |                 |                         |              |                | 1d 1h             |         | Business unit 1 | MP201 | 42            |         |          |            |                       |             |
| 14. Sublet              | 5           |      |           | -                                     |                        | Body               | 4D Sport Ut     | iity                    |              | DIR            | 3d 16h            |         |                 |       |               |         |          |            |                       |             |
| 15. Recall              | 3           |      |           | B                                     |                        |                    |                 |                         |              |                |                   |         |                 | _     | _             | _       | _        |            |                       |             |
| 16. Detail              | 5           |      | W         | lork items 1                          | 2 Total \$3            | 220.00             |                 |                         |              |                |                   |         |                 |       |               |         | Intake   | 1          | + 0                   | Hide info   |
| 17. Frontline           |             | 1 9  | -         | Select all                            | Change stat            | Dhose C            | iak hara ta Git | er by phase             |              |                |                   | D       |                 |       |               |         |          |            |                       | ged media   |
| 18. Wholesale           | 56          | 2    |           | Select all                            | change stat            | Filabe C           | AN HEIE IS TH   | or of builder.          |              |                |                   | -       |                 |       |               |         |          |            | riud tagi             | you middlid |
| 19. Lost Keys           |             |      |           | Certified I                           | nspection              | Mechanical         |                 |                         |              |                |                   |         |                 |       |               |         |          |            |                       |             |
| 20. Off Frontline       | 3           |      |           |                                       |                        | Additional info    | mation          |                         |              |                |                   |         |                 |       |               | Parts p | ice Labo | units Labo | er price Total        |             |
|                         |             |      | al al     | Approved                              | •                      |                    |                 |                         |              |                |                   |         |                 |       |               | \$112   |          |            | 340.00 \$1465         | .00 C       |
|                         |             |      |           | Anthony Greenh<br>01:50pm             | algh - 1/29/22 -       |                    |                 |                         |              |                |                   |         |                 |       |               |         |          |            |                       |             |
|                         |             |      | 1         |                                       |                        | DVP online de      | scription Lea   | m more                  |              |                |                   |         |                 |       |               |         |          |            |                       |             |
|                         |             |      |           |                                       |                        |                    |                 |                         |              |                |                   |         |                 |       | 8             |         |          |            |                       |             |

- A Vehicle Details
- **B** Work Items Suite (Includes Vendor Advantage)
- C Media Suite: Video, Image and PDF
- D Vehicle Timeline
- E Vendor-Specific Messages
- F Appraisal Information integrated from IMS
- G Location Services, QR Scanning and/or MDD Integration