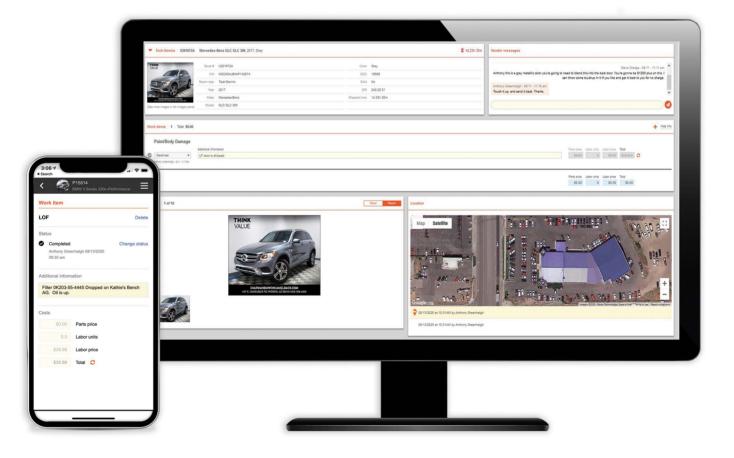

#### **DETAILS VIEW**

The Details view page provides daily users with quick access to the full vehicle details including Work Item summary information as they go through their workflow. The view includes:

- Step list (your workflow)
- Vehicle table
- Priority
- · Safety recalls
- Work Item count (by status and grouping)
- Days-in-Step, Days-in-Recon, Days-in-DMS
- · Vehicle details section

| <b>FR</b>                                                                  |         |                                              |                                                                                                                                 |                         |                  |                         | McGine I<br>Anthony Gr |
|----------------------------------------------------------------------------|---------|----------------------------------------------|---------------------------------------------------------------------------------------------------------------------------------|-------------------------|------------------|-------------------------|------------------------|
| Overview Details view                                                      |         |                                              | onts Setup v Hulp v                                                                                                             |                         |                  |                         | Q 14                   |
| Approvals                                                                  | 10      | Couble the intake form to capture an         | 6 onate cosmetic work items during welkerounds, learn more                                                                      | Last spoare 0201        | -118an (C        | Para                    |                        |
| Ann by                                                                     |         | ebicies 15 Work items 1                      |                                                                                                                                 |                         | Q sr             | arch Stock A. V         | 9V                     |
| O Vehicle                                                                  |         | Select all Change status                     | Bort by Dill 👻 Bort down 1                                                                                                      |                         |                  |                         |                        |
| Vark Jam                                                                   |         | 🗍 N1820297A 🧭 1C4RUFA<br>👉 Step Parts PBA Wo | NOIFC851765 Jeep Grand Cherokee Laredo , 2016, Deep Cherry Rod Crystal Peerfood 000 121730 DIR 22h 1<br>k Items 1 Total 5890.00 | ter.                    |                  |                         |                        |
| Pricetly work * All work All work Statuses Needs estimate Pending approval | 44 Anne | Standard Inspection                          | Astronal information<br>untilly in stock<br>DVP-untile description. Learn mm.                                                   | Parts price<br>\$550.00 | Labor units      | Labor price<br>\$342.00 | Tool<br>5890.00        |
| Declined<br>Completed                                                      |         |                                              |                                                                                                                                 | Parts price<br>\$550.00 | Labor units<br>2 | Labor price<br>\$340.00 | Totel<br>5890.00       |
| OC recheck Unrespeinable Transferred                                       |         |                                              | JR321247 GMC Yakan Desall, 2016, White Front Tricoat ODD 41046 DBR 22h 24m<br>Work terms 2 Total 5880.00                        |                         |                  | 8                       |                        |
| Work berry                                                                 | At Nove | Standard Inspection                          | Mechanical                                                                                                                      |                         |                  |                         |                        |
| 🜌 🕶 Mechanical                                                             | 19      |                                              | Additional information                                                                                                          |                         |                  |                         | Total                  |
| Certified Inspection                                                       |         | A Pending approval *                         | OREXLY IN STOCK                                                                                                                 | \$550.00                | 2                | \$342.00                | \$890.00               |
| Standard Inspection                                                        |         |                                              | DVP ordere description Laars more .                                                                                             | 1                       |                  |                         |                        |
| Highline Inspection                                                        |         |                                              |                                                                                                                                 | 1. C                    |                  |                         |                        |
| Rating loaner                                                              |         | Shocks/Struts Mecha                          | nical                                                                                                                           |                         |                  |                         |                        |
| El Smog                                                                    |         |                                              | Additional information                                                                                                          |                         |                  | Labor price             |                        |
| 2 UCI                                                                      |         | Pending approval *                           | BOTH STRUTS CAMP NOTE CALY                                                                                                      | \$3.00                  | 0                | \$1.00                  | \$0.00                 |
|                                                                            |         |                                              | DVP onthe description Laam more .                                                                                               |                         |                  |                         |                        |
| Crake Sush                                                                 |         |                                              |                                                                                                                                 |                         |                  |                         |                        |

- A Vehicle Details
- **B** Work Items Suite (Includes Vendor Advantage)
- C Media Suite: Video, Image and PDF
- D Vehicle Timeline
- E Vendor-Specific Messages
- F Appraisal Information integrated from IMS
- G Location Services, QR Scanning and/or MDD Integration