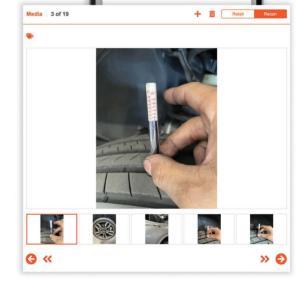

#### MEDIA

Present the 'whole picture' visually by uploading media. Supported file types include PNG, JPEG, PDF and MP4.