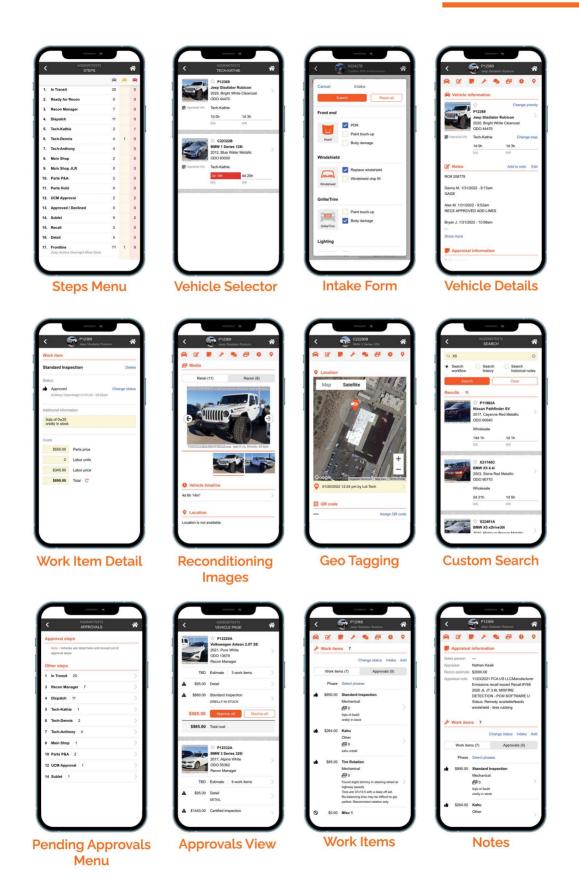

#### STEP LIST

• List of steps in your reconditioning process, and count of vehicles in your process and also in each step.

#### VEHICLE LIST TABLE

• Move Step, Step Name, Retail Image, Priority, Stock #, Not in DMS, View Vehicle Details, Image Count, Vehicle Description, Days-in-Step, Days-in-Recon, Days-in-DMS, Recalls, Notes, Print, Add Vehicle, Add Note and Appraisal Information

#### **DETAILS VIEW**

The Details view page provides daily users with quick access to the full vehicle details including Work Item summary information as they go through their workflow. The view includes:

- Step list (your workflow)
- Vehicle table
- Priority
- · Safety recalls
- Work Item count (by status and grouping)
- Days-in-Step, Days-in-Recon, Days-in-DMS
- · Vehicle details section

| <b>FR</b>                                                                  |         |                                              |                                                                                                                                 |                         |                  |                         | McGine I<br>Anthony Gr |
|----------------------------------------------------------------------------|---------|----------------------------------------------|---------------------------------------------------------------------------------------------------------------------------------|-------------------------|------------------|-------------------------|------------------------|
| Overview Details view                                                      |         |                                              | onts Setup v Hulp v                                                                                                             |                         |                  |                         | Q 14                   |
| Approvals                                                                  | 10      | Couble the intake form to capture an         | 6 onate cosmetic work items during welkerounds, learn more                                                                      | Last spoare 0201        | -118an (C        | Para                    |                        |
| Ann by                                                                     |         | ebicies 15 Work items 1                      |                                                                                                                                 |                         | Q sr             | arch Stock A. V         | 9V                     |
| O Vehicle                                                                  |         | Select all Change status                     | Bort by Dill 👻 Bort down 1                                                                                                      |                         |                  |                         |                        |
| Vark Jam                                                                   |         | 🗍 N1820297A 🧭 1C4RUFA<br>👉 Step Parts PBA Wo | NOIFC851765 Jeep Grand Cherokee Laredo , 2016, Deep Cherry Rod Crystal Peerfood 000 121730 DIR 22h 1<br>k Items 1 Total 5890.00 | ter.                    |                  |                         |                        |
| Pricetly work * All work All work Statuses Needs estimate Pending approval | 44 Anne | Standard Inspection                          | Astronal information<br>untilly in stock<br>DVP-untile description. Learn mm.                                                   | Parts price<br>\$550.00 | Labor units      | Labor price<br>\$342.00 | Tool<br>5890.00        |
| Declined<br>Completed                                                      |         |                                              |                                                                                                                                 | Parts price<br>\$550.00 | Labor units<br>2 | Labor price<br>\$340.00 | Totel<br>5890.00       |
| OC recheck Unrespeinable Transferred                                       |         |                                              | JR321247 GMC Yakan Desall, 2016, White Front Tricoat ODD 41046 DBR 22h 24m<br>Work terms 2 Total 5880.00                        |                         |                  | 8                       |                        |
| Work berry                                                                 | At Nove | Standard Inspection                          | Mechanical                                                                                                                      |                         |                  |                         |                        |
| 🜌 🕶 Mechanical                                                             | 19      |                                              | Additional information                                                                                                          |                         |                  |                         | Total                  |
| Certified Inspection                                                       |         | A Pending approval *                         | OREXLY IN STOCK                                                                                                                 | \$550.00                | 2                | \$342.00                | \$890.00               |
| Standard Inspection                                                        |         |                                              | DVP ordere description Laars more .                                                                                             | 1                       |                  |                         |                        |
| Highline Inspection                                                        |         |                                              |                                                                                                                                 | 1. C                    |                  |                         |                        |
| Rating loaner                                                              |         | Shocks/Struts Mecha                          | nical                                                                                                                           |                         |                  |                         |                        |
| El Smog                                                                    |         |                                              | Additional information                                                                                                          |                         |                  | Labor price             |                        |
| 2 UCI                                                                      |         | Pending approval *                           | BOTH STRUTS CAMP NOTE CALY                                                                                                      | \$3.00                  | 0                | \$1.00                  | \$0.00                 |
|                                                                            |         |                                              | DVP onthe description Laam more .                                                                                               |                         |                  |                         |                        |
| Crake Sush                                                                 |         |                                              |                                                                                                                                 |                         |                  |                         |                        |

#### **APPROVALS TAB**

Everything a decision maker needs at their fingertips to get the approvals back while the vehicle's racked.

- Custom View filtering
- Vehicle Summary
- Bulk Status Approvals/Declines
- Vehicle Cost Summary
- Priority Flagging
- Vehicle Drilldown

#### **APPROVALS**

The Approvals view allows Work Items to be viewed across all active vehicles. This can be useful if you are looking to do bulk approvals or looking to print a list of work by vendor or for a specific Work Item.

#### **INTAKE FORM**

The Intake Form allows you to quickly add a new vehicle to your Rapid Recon system via mobile or desktop. The form is completely customizable and allows you to map Work Items and check on items specific to your cosmetic reconditioning processes. This form allows the dealer to identify the most efficient and correct reconditioning path.

#### **STEP SUMMARY**

The Step Summary displays everything you need to know about how your steps are set up.