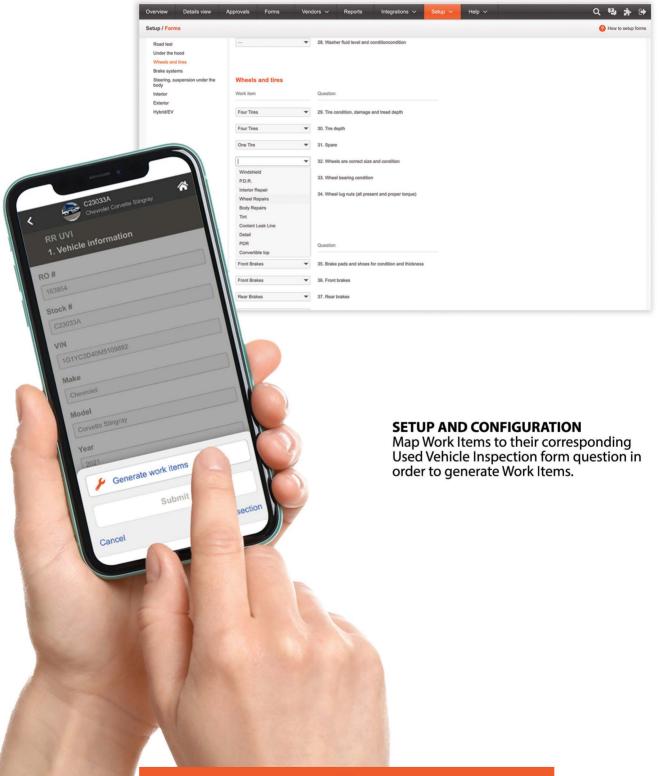

#### **INTAKE FORM**

The Intake Form allows you to quickly add a new vehicle to your Rapid Recon system via mobile or desktop. The form is completely customizable and allows you to map Work Items and check on items specific to your cosmetic reconditioning processes. This form allows the dealer to identify the most efficient and correct reconditioning path.