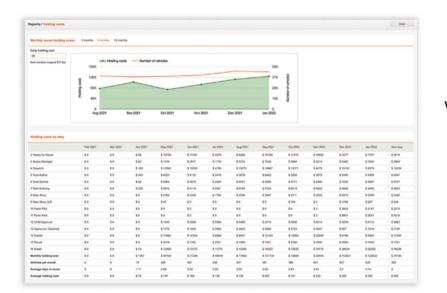

- G Vehicle Information Summary
- H Days-in-Step
- Days-in-Recon
- Days-in-DMS
- K Open Recall Count
- L Notes

### **DETAILS VIEW**

#### **DETAILS VIEW**

The Details view page provides daily users with quick access to the full vehicle details including Work Items summary information as they go through their workflow.

|                         |             | 2.8  | 2.6       | \$1,0                                 |                        |                    |                 |                         |              |                |                   | _       |                 | -     | _             | _       | _        | _          |                       |             |
|-------------------------|-------------|------|-----------|---------------------------------------|------------------------|--------------------|-----------------|-------------------------|--------------|----------------|-------------------|---------|-----------------|-------|---------------|---------|----------|------------|-----------------------|-------------|
| Overview D              | etails view | -    | Approvals | Forms                                 | 1                      | ∕endors ∨          | Reports         | Inte                    | grations 🗸   | Setup          | ∨ Help            | · ~     | Admin 🗸         | ÷.    |               |         |          | c          | ຊ <b>ຍ</b> ຸ          | ah ⊕        |
| Details view            |             |      | ÷0;-      | Enable the intake                     | form to capture        | and create cosmeti | c work items    | during walkarou         | nds. learn m | ore            |                   |         |                 |       |               |         |          |            |                       | Add vehicle |
|                         |             | DIS  |           |                                       |                        |                    |                 |                         |              |                |                   |         |                 |       |               |         |          |            |                       | _           |
|                         | 0           |      | Main      | Shop 2                                |                        |                    |                 |                         |              |                |                   |         |                 |       |               |         |          | Q Search   | this list of vehicles |             |
| 0. ALL                  | 197         | 4 14 | *         | Stock#                                | VIN                    |                    |                 | Vehicle                 |              |                |                   | Recalls | Media           | 0     | 0             | 0       | 0        | DIS        | DIR                   | DMS         |
| 1. In Transit           | 20          |      |           | P12372                                | 🕑 WB                   | XHU7C36J3H43323    |                 | BMW X1 sD               |              |                |                   | 0       | 9/9             | 0     | 8             | 0       | 0        | 23h 24m    | 1d 1h                 | 5           |
| 2. Ready for Recon      |             |      |           |                                       |                        |                    |                 |                         |              | llic, ODO 2014 | 9                 |         |                 |       |               |         |          |            |                       |             |
| 3. Recon Manager        | 7           |      |           | X22538A                               | 🕑 5UX                  | TS3C56K0Z08972     |                 | BMW X3 M4<br>Sunstone M |              | 27344          |                   | 0       | 10/19           | 0     | 11            | 1       | 0        | 1d 1h      | 3d 16h                | 4           |
| 4. Dispatch             | 11          |      | _         | _                                     | _                      |                    | _               |                         |              |                |                   |         |                 | -     | _             | _       | _        | _          |                       |             |
| 5. Tech-Kathie          | 2           | 1    |           | Main Shor                             | x22                    | 538A BMW X         | MADI 2010       | Sunetone M              | latallic OD  | 27344          | 6                 |         |                 |       |               |         |          | F          |                       | Hide info   |
| 6. Tech-Dennis          | 4           | 1    |           | • muni onoș                           | ALL ALL                |                    |                 | , ounstone m            | iotumo, opi  |                |                   |         |                 |       |               |         |          |            |                       |             |
| 7. Tech-Anthony         | 4           |      | 1         | AN ARTICLE CALLER IN                  | Searchelinks and place |                    | X22538A         |                         |              |                | Sunstone Metallic |         | In DMS          |       |               |         |          | her 1 —    |                       | - 18        |
| 8. Main Shop            | 2           |      |           | -                                     |                        | -                  | 5UXTS3C5        | 6K0Z08972               |              |                | 27344             |         | DMS Status      |       |               |         |          | her 2 —    |                       | _ 1.8       |
| 9. Main Shop JLR        |             |      |           | 10000                                 | 2 ad                   | Recon step         |                 |                         |              |                | \$52365.00        |         | First import    |       |               |         |          |            | whead BMW             | - 18        |
| 10. Parts P&A           | 2           |      |           | SA                                    | 19                     | Year               |                 |                         |              |                | 8-Speed Automatic | 3       |                 |       | , 5 days ago  | 9       |          | her 4 —    |                       |             |
| 11. Parts Hold          |             |      |           |                                       |                        | Make               | BMW             |                         |              | Engine         |                   |         | New/used        |       |               |         |          | her 5 —    |                       | _ 1.8       |
| 12. UCM Approval        | 2           | 2    | (S        | rrowneadBMW.com<br>See more images in | the images pane        | i) Model           | X3 M40i         |                         |              | Package        |                   |         |                 |       | sticker assig | Ined    | 0        | her 6 —    |                       | - 18        |
| 13. Approved / Declined |             |      |           |                                       |                        | Trim               |                 |                         |              |                | 1d 1h             |         | Business unit 1 | MP201 | 42            |         |          |            |                       |             |
| 14. Sublet              | 5           |      |           | -                                     |                        | Body               | 4D Sport Ut     | iity                    |              | DIR            | 3d 16h            |         |                 |       |               |         |          |            |                       |             |
| 15. Recall              | 3           |      |           | B                                     |                        |                    |                 |                         |              |                |                   |         |                 | _     | _             | _       | _        |            |                       |             |
| 16. Detail              | 5           |      | W         | lork items 1                          | 2 Total \$3            | 220.00             |                 |                         |              |                |                   |         |                 |       |               |         | Intake   | 1          | + 0                   | Hide info   |
| 17. Frontline           |             | 1 9  | -         | Select all                            | Change stat            | Dhose C            | iak hara ta Git | er by phase             |              |                |                   | D       |                 |       |               |         |          |            |                       | ged media   |
| 18. Wholesale           | 56          | 2    |           | Select all                            | change stat            | Filabe C           | AN HEIE IS TH   | or of builder.          |              |                |                   | -       |                 |       |               |         |          |            | riud tagi             | you middlid |
| 19. Lost Keys           |             |      |           | Certified I                           | nspection              | Mechanical         |                 |                         |              |                |                   |         |                 |       |               |         |          |            |                       |             |
| 20. Off Frontline       | 3           |      |           |                                       |                        | Additional info    | mation          |                         |              |                |                   |         |                 |       |               | Parts p | ice Labo | units Labo | er price Total        |             |
|                         |             |      | al al     | Approved                              | •                      |                    |                 |                         |              |                |                   |         |                 |       |               | \$112   |          |            | 340.00 \$1465         | .00 C       |
|                         |             |      |           | Anthony Greenh<br>01:50pm             | algh - 1/29/22 -       |                    |                 |                         |              |                |                   |         |                 |       |               |         |          |            |                       |             |
|                         |             |      | 1         |                                       |                        | DVP online de      | scription Lea   | m more                  |              |                |                   |         |                 |       |               |         |          |            |                       |             |
|                         |             |      |           |                                       |                        |                    |                 |                         |              |                |                   |         |                 |       | 8             |         |          |            |                       |             |

- A Vehicle Details
- **B** Work Items Suite (Includes Vendor Advantage)
- C Media Suite: Video, Image and PDF
- D Vehicle Timeline
- E Vendor-Specific Messages
- F Appraisal Information integrated from IMS
- G Location Services, QR Scanning and/or MDD Integration