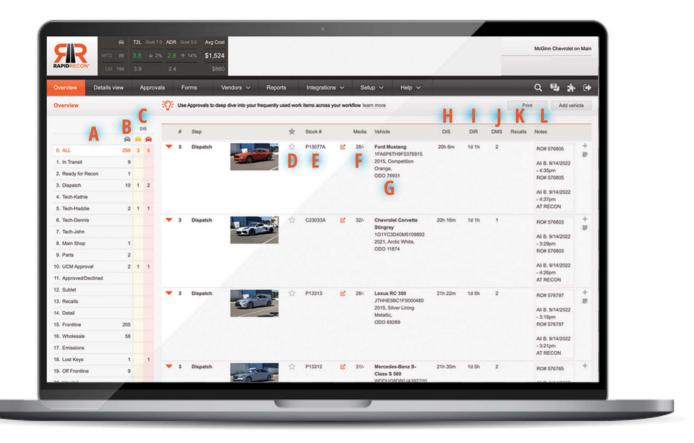

#### **OVERVIEW PAGE**

Rapid Recon recognizes that not everyone needs all the details. A simple view is front and center, perfect for the 10,000 ft. view.

- A Steps
- **B** Step Movements
- C Color Triggers
- D Priority Star
- E Stock Number
- F Media Count

- G Vehicle Information Summary
- H Days-in-Step
- Days-in-Recon
- Days-in-DMS
- K Open Recall Count
- L Notes